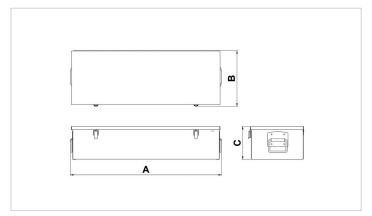

| Technical drawing dimensions |    |     |
|------------------------------|----|-----|
| dimension A                  | mm | 782 |
| dimension B                  | mm | 287 |
| dimension C                  | mm | 171 |