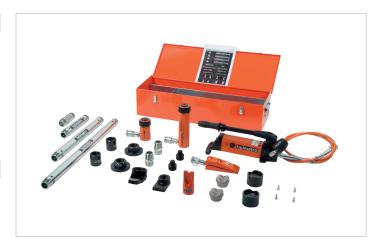

| Set components                       |    |             |
|--------------------------------------|----|-------------|
| Multi Purpose Cylinder HGC 10 S 5    | 1x | 100.112.219 |
| Multi Purpose Cylinder HGC 10 S 15   | 1x | 100.112.221 |
| Wedge HW 1000                        | 1x | 100.562.009 |
| Extension Tube 125 - HGC 10 / HCJ 10 | 1x | 100.002.984 |
| Extension Tube 250 - HGC 10 / HCJ 10 | 1x | 100.002.985 |
| Extension Tube 500 - HGC 10 / HCJ 10 | 1x | 100.002.987 |
| Extension Tube 750 - HGC 10 / HCJ 10 | 1x | 100.002.989 |
| Connection Socket HGC 10 / HCJ 10    | 2x | 100.002.980 |
| Connection Nipple HGC 10 / HCJ 10    | 2x | 100.002.982 |
| Round Base Plate HGC 10 / HCJ 10     | 2x | 100.002.978 |
| Cross Head HGC 10 / HCJ 10           | 2x | 100.002.966 |
| Wedge Head HGC 10 / HCJ 10           | 1x | 100.002.968 |
| Cylinder Toe HGC 10                  | 1x | 100.002.992 |
| Plunger Toe HGC 10 / HCJ 10          | 1x | 100.002.991 |
| Cylinder Body Adapter HGC 10         | 2x | 100.002.969 |
| Plunger Adapter HGC 10               | 2x | 100.002.964 |
| Hand Pump PA 04 H 2                  | 1x | 100.142.033 |
| Standard Hose H 2 SOU                | 1x | 100.572.102 |
| Pressure Gauge Set PA 04/09 Pumps    | 1x | 100.182.213 |
| Steel Storage Case                   | 1x | 150.581.001 |
|                                      |    |             |